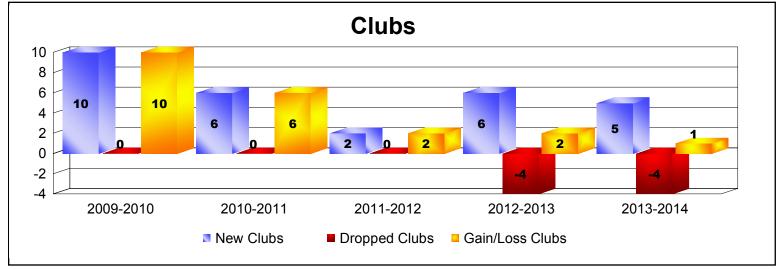

District 318 C

As of June 2014 Cumulative

| Year      | New<br>Clubs | Dropped<br>Clubs | Gain/<br>Loss<br>Clubs | New<br>Members | Charter<br>Members | Reinstate<br>Members | Transfer<br>Members | Total<br>Member<br>Added | Total<br>Members<br>Dropped | Gain/<br>Loss<br>Members |
|-----------|--------------|------------------|------------------------|----------------|--------------------|----------------------|---------------------|--------------------------|-----------------------------|--------------------------|
| 2009-2010 | 10           | 0                | 10                     | 302            | 236                | 27                   | 12                  | 577                      | -266                        | 311                      |
| 2010-2011 | 6            | 0                | 6                      | 324            | 139                | 21                   | 1                   | 485                      | -229                        | 256                      |
| 2011-2012 | 2            | 0                | 2                      | 441            | 48                 | 7                    | 1                   | 497                      | -291                        | 206                      |
| 2012-2013 | 6            | -4               | 2                      | 256            | 141                | 14                   | 1                   | 412                      | -394                        | 18                       |
| 2013-2014 | 5            | -4               | 1                      | 249            | 154                | 5                    | 6                   | 414                      | -373                        | 41                       |
| Average   | 6            | -2               | 4                      | 314            | 144                | 15                   | 4                   | 477                      | -311                        | 166                      |