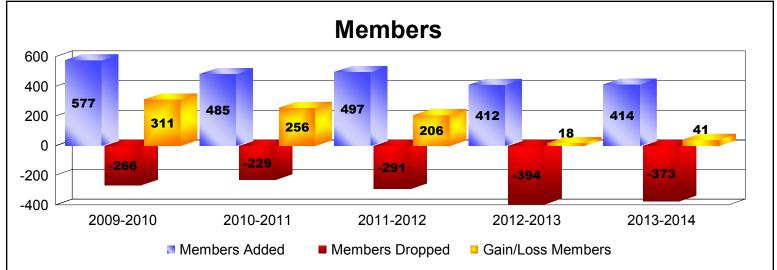

District 318 C

As of June 2014 Cumulative

| Year      | New<br>Clubs | Dropped<br>Clubs | Gain/<br>Loss<br>Clubs | New<br>Members | Charter<br>Members | Reinstate<br>Members | Transfer<br>Members | Total<br>Member<br>Added | Total<br>Members<br>Dropped | Gain/<br>Loss<br>Members |
|-----------|--------------|------------------|------------------------|----------------|--------------------|----------------------|---------------------|--------------------------|-----------------------------|--------------------------|
| 2009-2010 | 10           | 0                | 10                     | 302            | 236                | 27                   | 12                  | 577                      | -266                        | 311                      |
| 2010-2011 | 6            | 0                | 6                      | 324            | 139                | 21                   | 1                   | 485                      | -229                        | 256                      |
| 2011-2012 | 2            | 0                | 2                      | 441            | 48                 | 7                    | 1                   | 497                      | -291                        | 206                      |
| 2012-2013 | 6            | -4               | 2                      | 256            | 141                | 14                   | 1                   | 412                      | -394                        | 18                       |
| 2013-2014 | 5            | -4               | 1                      | 249            | 154                | 5                    | 6                   | 414                      | -373                        | 41                       |
| Average   | 6            | -2               | 4                      | 314            | 144                | 15                   | 4                   | 477                      | -311                        | 166                      |